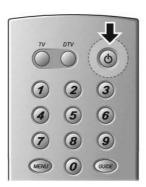

# 1.4 Remote Control

### 1. **DTV**

Turn on the DTV.

#### 2. **TV**

Turn on the TV.

#### 3. NUMERICAL BUTTONS

Enters a TV/Radio service number or menu option number.

#### 4. MENU

Displays the main menu in DTV.

#### 5. TIME (WHITE)

Display the current time on the screen.Reserve services in the information box or EPG.

#### 6. ARROW BUTTONS

Changes the service or move the cursor to the up, down, left or right menu option.

### 7. INFORMATION (RED)

Displays the information about the service and programme.

### 8. SOUNDTRACK (GREEN)

Displays the Soundtrack.

### 9. CH-/+

Changes the Service.

## 10.RECALL

Returns to the previous channel.

### 11.**WIDE**

Change the display format.

#### 12.TV/RADIO

Switches between TV and Radio modes.

### 13.**? (HELP)**

Display the help box on the screen.

#### 14.STANDBY

Switches between Operation and Standby modes.

### 15.**GUIDE**

Displays the Programme Guide.

### 16.**EXIT**

Returns to the previous menu and screen

#### 17.**OK**

Selects a menu or confirms the selected operation. And displays the service list during watching a programme.

#### 18.**ZOOM (BLUE)**

Enlarge the picture.

### 19. SUBTITLE (YELLOW)

Changes the subtitle language.

### 20.**V - / V +**

Adjusts the audio volume of TV.

### 21.**MUTE**

Pauses the audio temporarily. That is, volumes on/off temporarily.

## 22.**FREEZE**

Freezes the TV screen you are watching. Play the audio continuously.

### 23.**AUX**

Controls input mode of TV.

#### 24.**UHF**

Set the UHF menu.